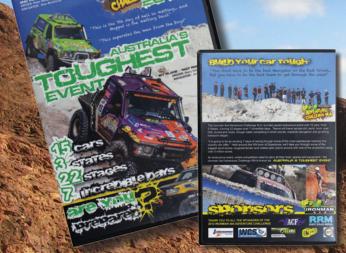

Ironman 4x4 presents Adventure Challenge WA, showcasing Australia's Toughest 4x4 Event.

The Ironman 4x4 Adventure Challenge WA is a fast paced winch challenge event running 20 stages over seven intense days of action. Teams travel across dirt, sand, mud, over hills, dunes and rocks, through water competing in short course, massive navigation and gruelling transport stages.

An action packed extreme 4WD DVD ensured to thrill and engage viewers who rarely get the opportunity to experience such competitive 4WDing.

Available for both 2013 and 2014 these DVD's are a great addition to any showroom.