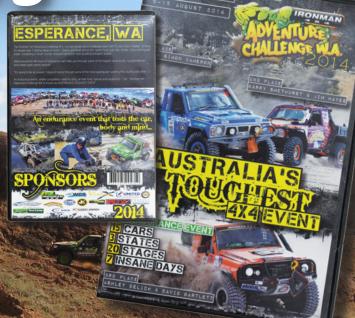

Ironman 4x4 presents Adventure Challenge WA, showcasing Australia's Toughest 4x4 Event.

The Ironman 4x4 Adventure Challenge WA is a fast paced winch challenge event running 20 stages over seven intense days of action. Teams travel across dirt, sand, mud, over hills, dunes and rocks, through water competing in short course, massive navigation and gruelling transport stages.

An action packed extreme 4WD DVD ensured to thrill and engage viewers who rarely get the opportunity to experience such competitive 4WDing.

Available for both 2013 and 2014 these DVD's are a great addition to any showroom.