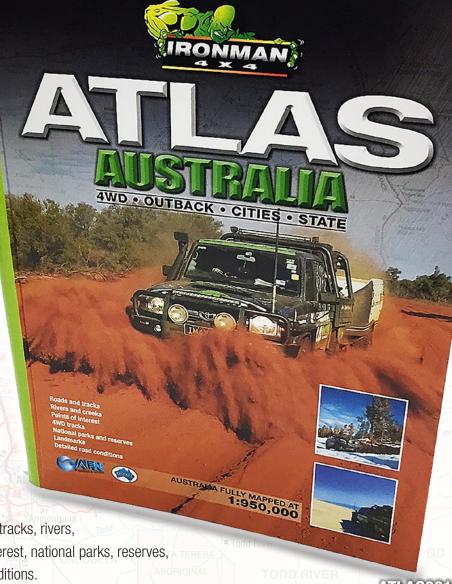

## ATLAS-AUSTRALIA

Not only does Ironman 4x4 help you set up your vehicle for travelling, we can now help you plan and map your trips.

The Ironman 4x4 Atlas Australia is a large hard covered, spiral bound book using Westprint quality mapping making it very easy to read and ideal for trip planning.

With Australia fully mapped at 1:950,000 scale it shows roads, tracks, rivers, creeks, 4WD tracks, points of interest, national parks, reserves, landmarks and detailed road conditions.

This Atlas is ideal for the 4WD traveller, the around Australia traveller, caravanners, campers, truckies and anyone else who ventures into the great Australian Outback.