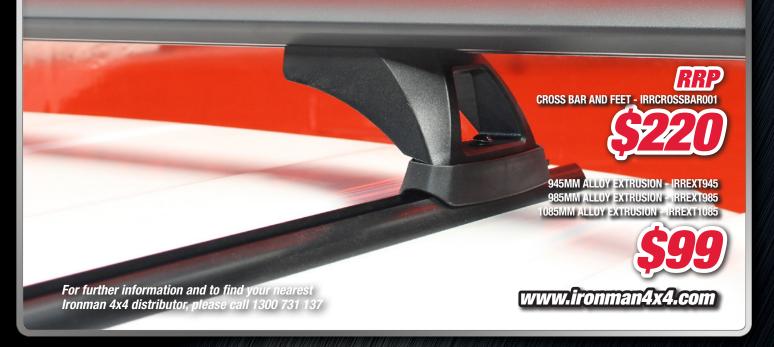

Stylish and practical in design, the black powdercoated cross bar has a non-slip rubber strip that runs the entire length of the bar. This assists with maintaining your load stays secured. Heavy duty moulded feet supplied with the cross bars are purpose made to suit the built-in Trade Style Canopy alloy extrusion rails.

These durable and strong feet come supplied as part of a kit along with the aluminium Cross Bars. Extrusion rails can be purchased seperately in a range of three sizes; 945mm, 985mm and 1085mm to suit a range of other vehicle applications.