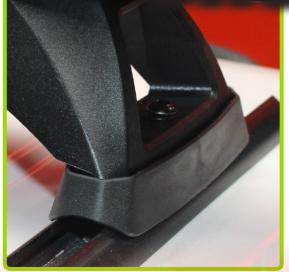

Stylish and practical in design, the black powdercoated cross bar has a non-slip rubber strip that runs the entire length of the bar. This assists with maintaining your load stays secured. Heavy duty moulded feet supplied with the cross bars are purpose made to suit the built-in Trade Style Canopy alloy extrusion rails.

These durable and strong feet come supplied as part of a kit along with the aluminium Cross Bars. Extrusion rails can be purchased seperately in a range of three sizes; 945mm, 985mm and 1085mm to suit a range of other vehicle applications.