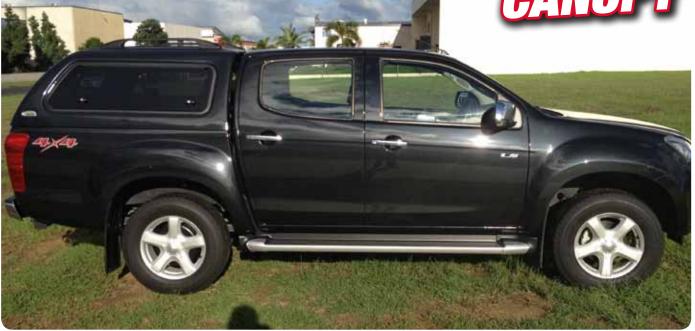

## THEY'VE ARRIVED!

The Ironman 4x4 **Thermo-Plas Canopy** for the Isuzu D-MAX are stylishly designed to compliment the overall look and aesthetics of the vehicle. The Canopy features an over-lip design to increase weather and dust resistance and for ease of fitment.

## CANOPY011A

- Smooth finish
- Lift Up Windows
- Internal metal supporting frame
- Colour Coded (Please note white is a standard high gloss white)
- Plug & Play wiring loom
- Internal Light
- Lockable single handle for ease of use
- Gas strut for easy opening
- Quickfit, no drill 4 point clamp system
- Stylish design to suit vehicle contours
- Built in rear LED Brake Light
- 80kg rated roof bars