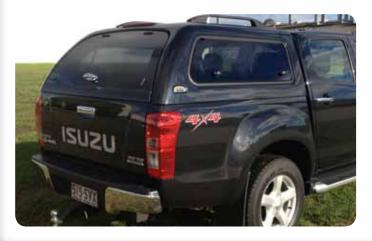

## THEY'VE ARRIVED!

The Ironman 4x4 **Thermo-Plas Canopy** for the Isuzu D-MAX are stylishly designed to compliment the overall look and aesthetics of the vehicle. The Canopy features an over-lip design to increase weather and dust resistance and for ease of fitment.

## CANOPY011A

- Smooth finish
- Lift Up Windows
- Internal metal supporting frame
- Colour Coded (Please note white is a standard high gloss white)
- Plug & Play wiring loom
- Internal Light
- Lockable single handle for ease of use
- Gas strut for easy opening
- Quickfit, no drill 4 point clamp system
- Stylish design to suit vehicle contours
- Built in rear LED Brake Light
- 80kg rated roof bars