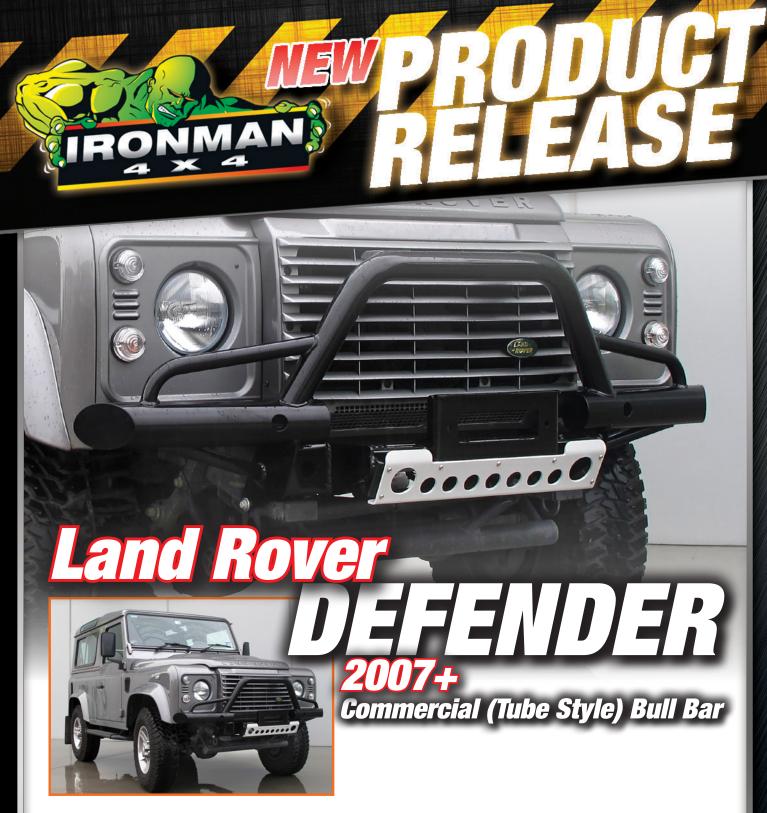

The Defender comes in many forms and Ironman 4x4 is ready to match. Ironman 4x4 have a tube style bull bar for the Defender range, designed to allow for easy fitment and a platform for mounting winches and lights.

The tube styling of the bull bar matches the rugged look of the Defender, improving the approach angle and adding some additional frontal protection without taking away from the Defender's classic styling.

The Defender bull bar provides a platform to allow fitment of a winch and lights to ensure you can get your Defender to where it belongs... the tracks!

For further information and to find your nearest Ironman 4x4 distributor, please call 1300 731 137