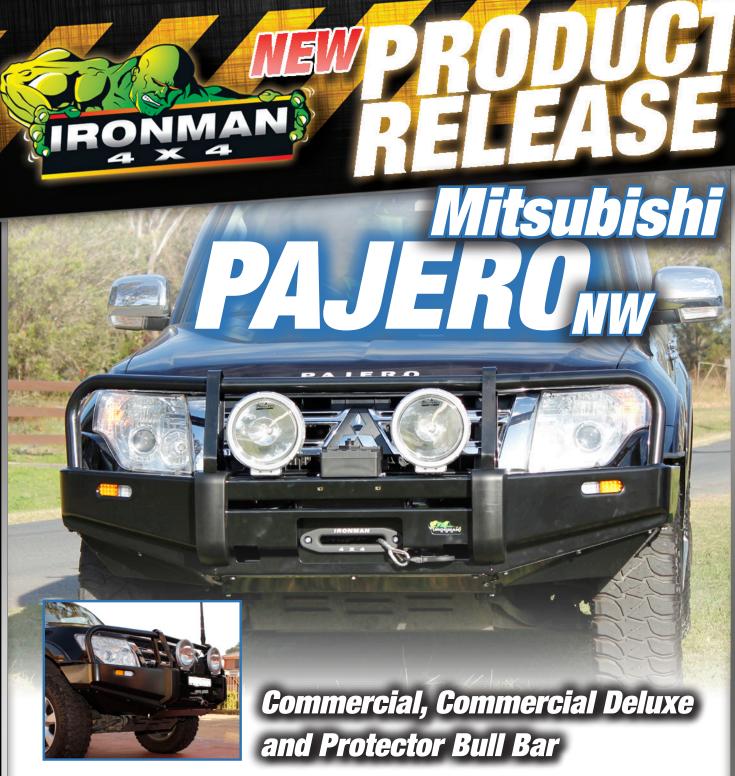

We're giving Mitsubishi owners a bit of love with the new range of Ironman 4x4 bull bars for the NW Pajero. Designed from the ground up after being 3D scanned in Melboure, Australia, the new bull bars for the NW Pajero improve approach angle, frontal protection and aesthetics!

The NW Pajero bull bar was designed around the curves and shape of the vehicle. The 3D scan allows precision design for best possible fit combined with the much needed improved approach angle, these bull bars inject a bit of toughness into the look of the NW Pajero.

All Ironman 4x4 bull bars are designed to be Winch, ADR and airbag compatible and the NW Pajero is no exception. Ironman 4x4 have designed the NW Pajero bull bar to ensure added frontal protection. For this reason we've added under bull bar plates to provide protection from in front and under the vehicle, especially the otherwise venerable intercooler and radiator!