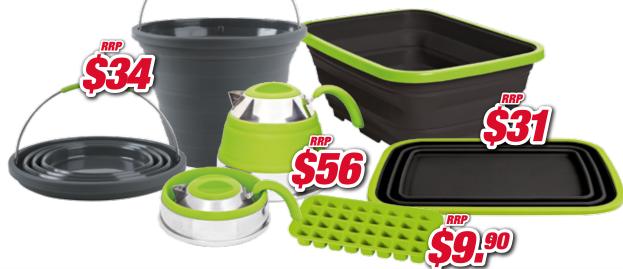

The Ironman 4x4 range of compact silicone camping gear includes: a collapsible kettle, collapsible tub and bucket and a silicone ice cube tray.

All products are made of food grade silicone with the kettle combining 304 grade stainless steel base and rim with food grade silicone rated to temperatures of up to 100°C.

# **COLLAPSIBLE SILICONE KETTLE - IKETTLE001**

- Food grade silicone
- 1.5L Capacity
- 304 grade stainless steel base and rim
- Collapses to 65mm in height

### **COLLAPSIBLE SILICONE TUB - IBUCKET001**

- Food grade silicone
- 9L Capacity
- Tolerates temperatures up to 100°C
- · Collapses to 30mm in height

# **COLLAPSIBLE SILICONE BUCKET - IBUCKET002**

- Food grade silicone
- 10L Capacity
- Heavy duty stainless steel handle
- Collapses to 38mm in height

# SILICONE ICE TRAY - IICETRAY001

- Food grade silicone
- Flexible and hygienic
- 32 cube capacity